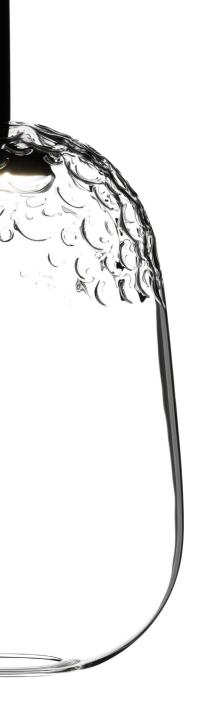

## GALUCHAT

SUSPENSION AND TABLE LAMP IN TRANSPARENT BLOWN GLASS WITH OPAQUE ANTHRACITE METAL PAINTED FRAME. THE PRECIOUS HANDWORK MADE IT POSSIBLE TO OBTAIN AN IRREGULAR TEXTURE REMINISCENT OF THE MANUFACTURING OF SHARK TANNED LEATHER, ALSO CALLED "GALUCHAT" FROM THE NAME OF ITS FIRST USER, JEAN-CLAUDE GALUCHAT, A FRENCH CRAFTSMAN AT THE SERVICE OF KING LOUIS XV.

TABLE LAMP

Glass dimension ø 23 cm, h. 36 cm. Light source 7 watt, LED module - 2700 K, driver included. Metal parts varnished Dark Grey. Electric cable 2 mt. length coated #21 Black.

CLEAR HAND-BLOWN GLASS SHAPE.