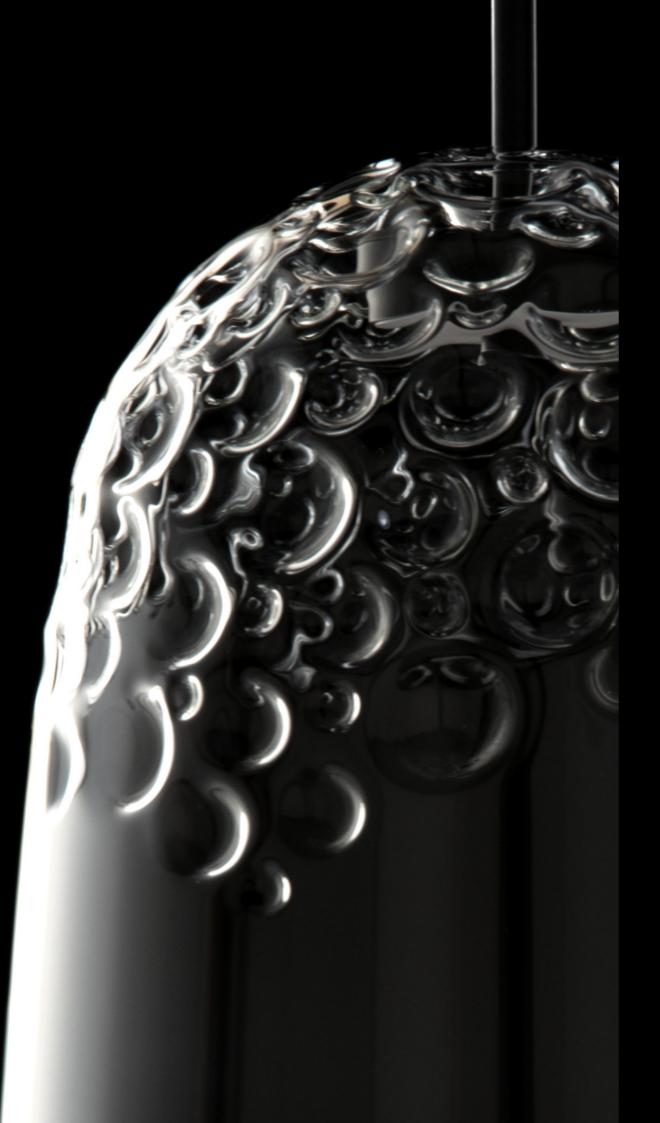

## GALUCHAT

SUSPENSION AND TABLE LAMP IN TRANSPARENT BLOWN GLASS WITH OPAQUE ANTHRACITE METAL PAINTED FRAME. THE PRECIOUS HANDWORK MADE IT POSSIBLE TO OBTAIN AN IRREGULAR TEXTURE REMINISCENT OF THE MANUFACTURING OF SHARK TANNED LEATHER, ALSO CALLED "GALUCHAT" FROM THE NAME OF ITS FIRST USER, JEAN-CLAUDE GALUCHAT, A FRENCH CRAFTSMAN AT THE SERVICE OF KING LOUIS XV.

Glass dimension ø 23 cm, h. 36 cm. Light source 7 watt, LED module - 2700 K, dimmer control. Metal parts varnished dark grey. Electric cable 2 mt. length coated #21 Black.

CLEAR HAND-BLOWN GLASS SHAPE.

SUSPENSION LAMP