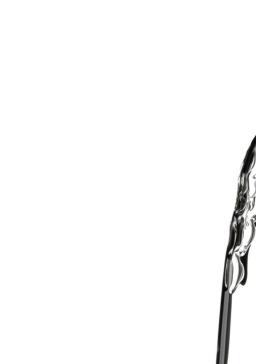

## GALUCHAT

SUSPENSION AND TABLE LAMP IN TRANSPARENT BLOWN GLASS WITH OPAQUE ANTHRACITE METAL PAINTED FRAME. THE PRECIOUS HANDWORK MADE IT POSSIBLE TO OBTAIN AN IRREGULAR TEXTURE REMINISCENT OF THE MANUFACTURING OF SHARK TANNED LEATHER, ALSO CALLED "GALUCHAT" FROM THE NAME OF ITS FIRST USER, JEAN-CLAUDE GALUCHAT, A FRENCH CRAFTSMAN AT THE SERVICE OF KING LOUIS XV.

Glass dimension ø 23 cm, h. 36 cm. Light source 7 watt, LED module - 2700 K, dimmer control. Metal parts varnished dark grey. Electric cable 2 mt. length coated #21 Black.

CLEAR HAND-BLOWN GLASS SHAPE.

SUSPENSION LAMP