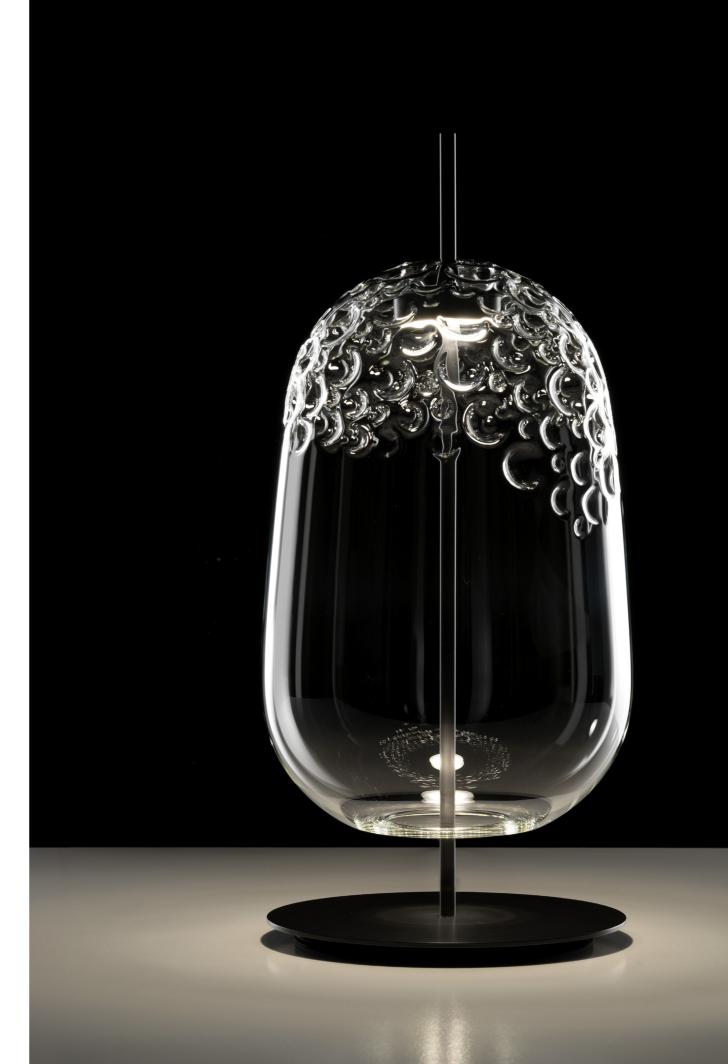

## GALUCHAT

SUSPENSION AND TABLE LAMP IN TRANSPARENT BLOWN GLASS WITH OPAQUE ANTHRACITE METAL PAINTED FRAME. THE PRECIOUS HANDWORK MADE IT POSSIBLE TO OBTAIN AN IRREGULAR TEXTURE REMINISCENT OF THE MANUFACTURING OF SHARK TANNED LEATHER, ALSO CALLED "GALUCHAT" FROM THE NAME OF ITS FIRST USER, JEAN-CLAUDE GALUCHAT, A FRENCH CRAFTSMAN AT THE SERVICE OF KING LOUIS XV.

TABLE LAMP

Glass dimension ø 23 cm, h. 36 cm. Light source 7 watt, LED module - 2700 K, driver included. Metal parts varnished Dark Grey. Electric cable 2 mt. length coated #21 Black.

CLEAR HAND-BLOWN GLASS SHAPE.